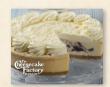

#### Blueberries & Cream Cheesecake

Creamy white chocolate cheesecake swirled with wild blueberries and white chocolate on a graham cracker crust, topped with whipped cream and white chocolate shavings.