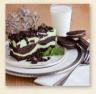

#### **OREO**<sup>®</sup> Stack with Peppermint

Double layers of brownie sandwich and peppermintflavored white chocolate cheesecake piled high with peppermint white chocolate mousse and overflowing with hand-cut chunks of OREO®. Chocolate ganache and more cookies on top send it over the edge.