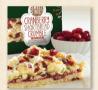

## **Cranberry Shortbread** Crumble

Buttery shortbread strewn with tart craisins, layered with jam made of cranberries from Maine, brightened by orange peel, and hand-finished with creamy drizzle. Available by the piece and gift box.